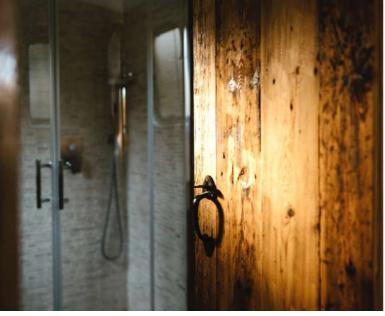

### MARBLED WHITE

Marbled White's magic lies in the blend of warm reclaimed materials and modern design.

A large king-size bed nestles in the bow and a generous bathroom features a mosaic-tiled shower and contemporary marble basin.