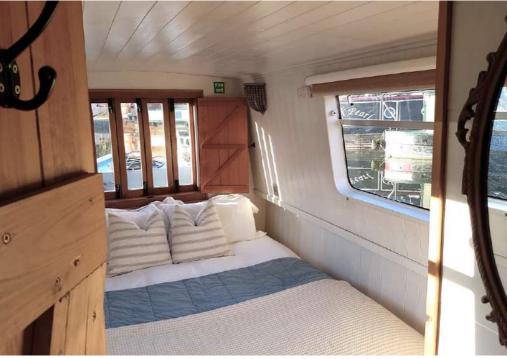

> Nikki via Tripadvisor

Woodland Grayling showcases antique alongside the modern; a Bergère leather chair sourced from the continent and oil paintings and mirrors in gilt frames. Midcentury Ercol stools bridge the gap between old and new.

The Boutique Narrowboat signature king-sized bed takes pride of place in the bedroom, piled high with blankets.

On this boat you will find black marble and stone in the bathroom; whilst in the kitchen, the wine fridge keeps your bottles chilled to the perfect temperature.