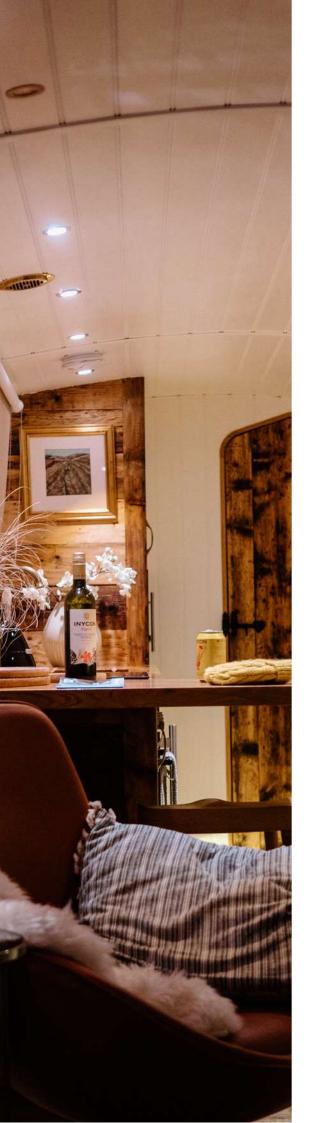

> Nikki via Tripadvisor

Woodland Grayling showcases antique alongside the modern; a Bergère leather chair sourced from the continent and oil paintings and mirrors in gilt frames. Midcentury Ercol stools bridge the gap between old and new.

The Boutique Narrowboat signature king-sized bed takes pride of place in the bedroom, piled high with blankets.

On this boat you will find black marble and stone in the bathroom; whilst in the kitchen, the wine fridge keeps your bottles chilled to the perfect temperature.