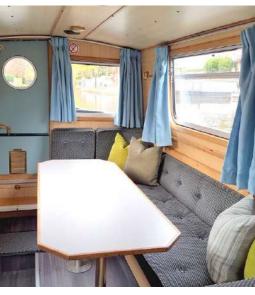

### MARBLED WHITE

Marbled White's magic lies in the blend of warm reclaimed materials and modern design.

A large king-size bed nestles in the bow and a generous bathroom features a mosaic-tiled shower and contemporary marble basin.

Design highlights include bespoke carpentry using reclaimed pine from a Manchester mill, and a basket-weave flooring design. Original art adorns the tongue and groove panelling.

Wow! What a boat. Everything about Marbled White was pure luxury from the beautiful interior to the Kingsize bed.