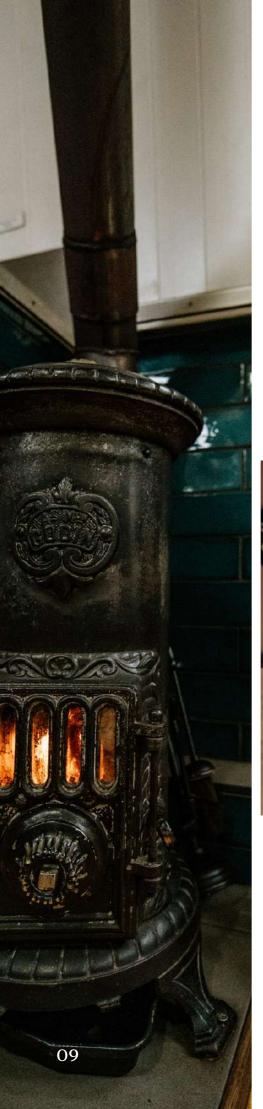

## CHALKHILL BLUE

Chalkhill Blue is flooded with soothing, natural light.

The interior has a calming Scandinavian feel, although Chalkhill Blue is an eclectic home to antiques from England and France, too.

Warm cold hands beside an authentic Godin stove and refresh in a shower lined with Travertine.

What an amazing experience. Absolutely beautiful boats with all the luxuries you need to make for a perfect holiday.