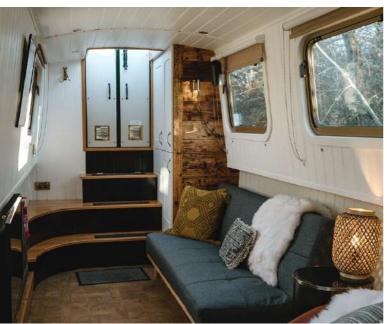

#### WOODLAND GRAYLING

Recently returned from a week's stay aboard Woodland Grayling. Over the years my wife and I have enjoyed many holidays on the canals, we both agree this one comes top of the list.

> Nikki via Tripadvisor

Woodland Grayling showcases antique alongside the modern; a Bergère leather chair sourced from the continent and oil paintings and mirrors in gilt frames. Midcentury Ercol stools bridge the gap between old and new.

The Boutique Narrowboat signature king-sized bed takes pride of place in the bedroom, piled high with blankets.

On this boat you will find black marble and stone in the bathroom; whilst in the kitchen, the wine fridge keeps your bottles chilled to the perfect temperature.