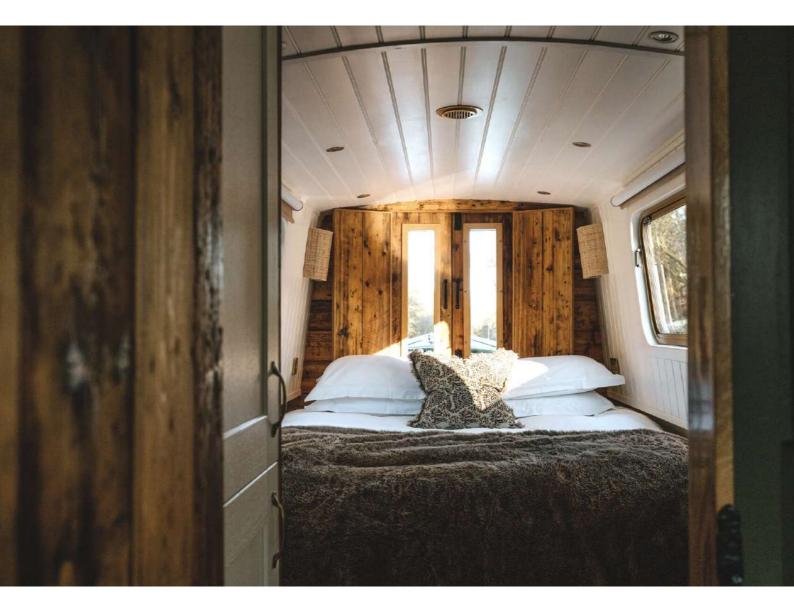

### MARBLED WHITE

Marbled White's magic lies in the blend of warm reclaimed materials and modern design.

A large king-size bed nestles in the bow and a generous bathroom features a mosaic-tiled shower and contemporary marble basin.

Design highlights include bespoke carpentry using reclaimed pine from a Manchester mill, and a basket-weave flooring design. Original art adorns the tongue and groove panelling.

Wow! What a boat. Everything about Marbled White was pure luxury from the beautiful interior to the Kingsize bed.

The Boutique Narrowboat signature king-sized bed takes pride of place in the bedroom, piled high with blankets.

On this boat you will find black marble and stone in the bathroom; whilst in the kitchen, the wine fridge keeps your bottles chilled to the perfect temperature.