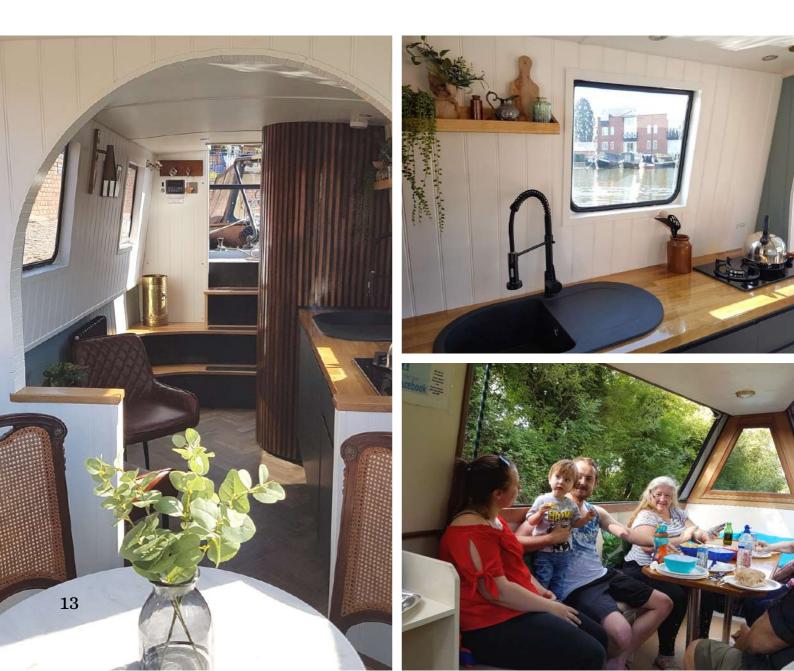

## DAY BOATS

Our day boats offer the perfect opportunity to be captain for the day, and to cruise your own little narrowboat to the bottom of Foxton Locks and back.

We provide the lifejackets for any under 12s and the price of your booking includes full training and all fuel.

Our family day boats are suitable for 2-12 people, plus a dog or two.

The boutique electric day boat, Water Vole, is for up to 6 people.

It is our job to ensure you feel safe and confident on the water, and return feeling relaxed and rejuvenated, with a bunch of great stories to tell your family and friends.