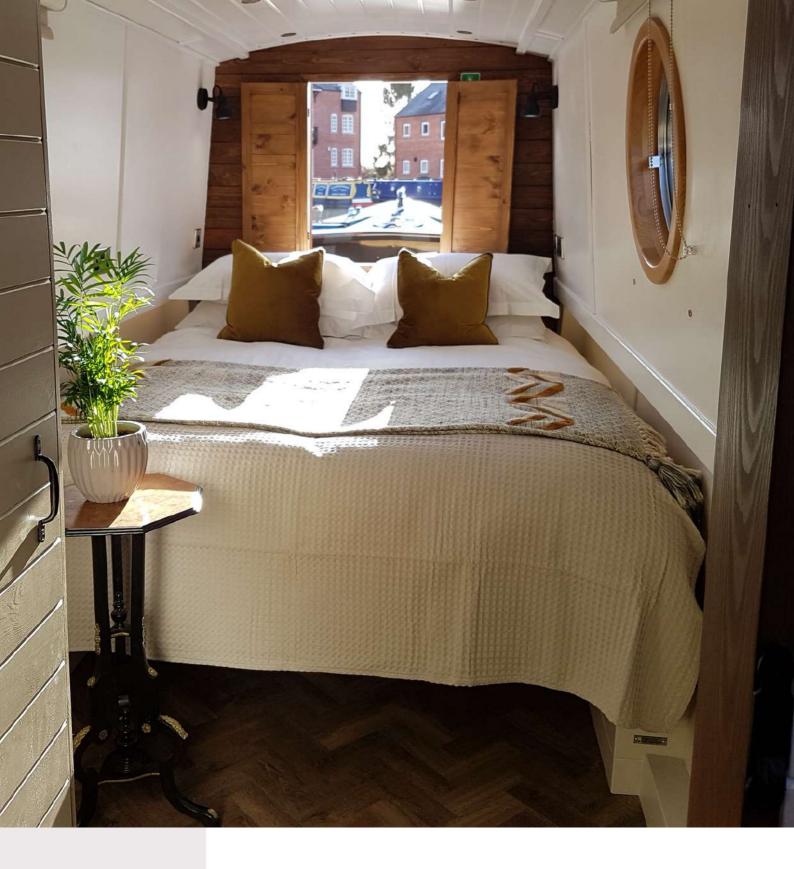

### MARBLED WHITE

Marbled White's magic lies in the blend of warm reclaimed materials and modern design.

A large king-size bed nestles in the bow and a generous bathroom features a mosaic-tiled shower and contemporary marble basin.

Design highlights include bespoke carpentry using reclaimed pine from a Manchester mill, and a basket-weave flooring design. Original art adorns the tongue and groove panelling.

Wow! What a boat. Everything about Marbled White was pure luxury from the beautiful interior to the Kingsize bed.