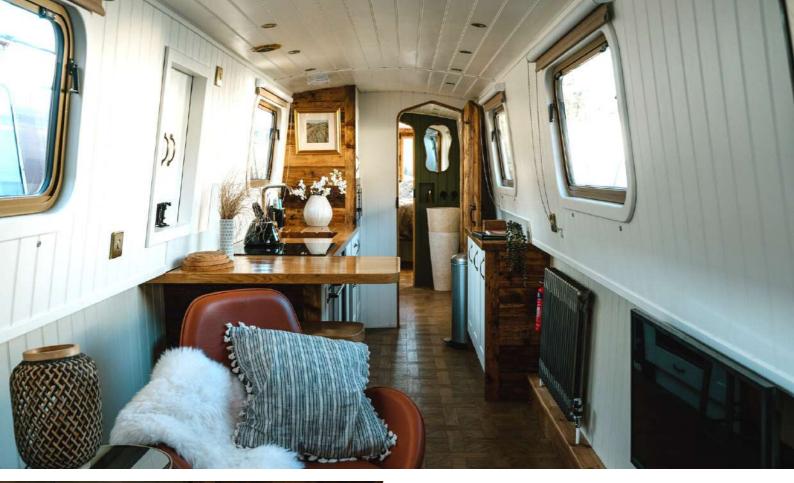

### MARBLED WHITE

Marbled White's magic lies in the blend of warm reclaimed materials and modern design.

A large king-size bed nestles in the bow and a generous bathroom features a mosaic-tiled shower and contemporary marble basin.

Design highlights include bespoke carpentry using reclaimed pine from a Manchester mill, and a basket-weave flooring design. Original art adorns the tongue and groove panelling.

Wow! What a boat. Everything about Marbled White was pure luxury from the beautiful interior to the Kingsize bed.