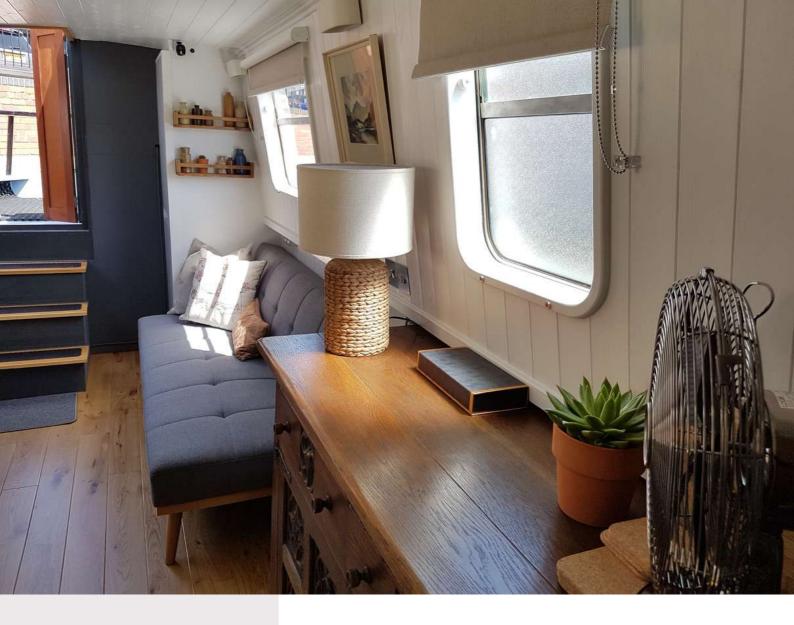

### MARBLED WHITE

Marbled White's magic lies in the blend of warm reclaimed materials and modern design.

A large king-size bed nestles in the bow and a generous bathroom features a mosaic-tiled shower and contemporary marble basin.

Design highlights include bespoke carpentry using reclaimed pine from a Manchester mill, and a basket-weave flooring design. Original art adorns the tongue and groove panelling.

Wow! What a boat. Everything about Marbled White was pure luxury from the beautiful interior to the Kingsize bed.