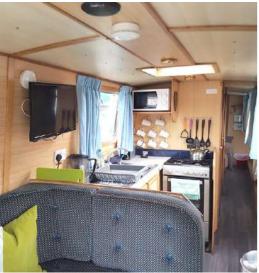

> Nikki via Tripadvisor

Woodland Grayling showcases antique alongside the modern; a Bergère leather chair sourced from the continent and oil paintings and mirrors in gilt frames. Midcentury Ercol stools bridge the gap between old and new.

The Boutique Narrowboat signature king-sized bed takes pride of place in the bedroom, piled high with blankets.

On this boat you will find black marble and stone in the bathroom; whilst in the kitchen, the wine fridge keeps your bottles chilled to the perfect temperature.