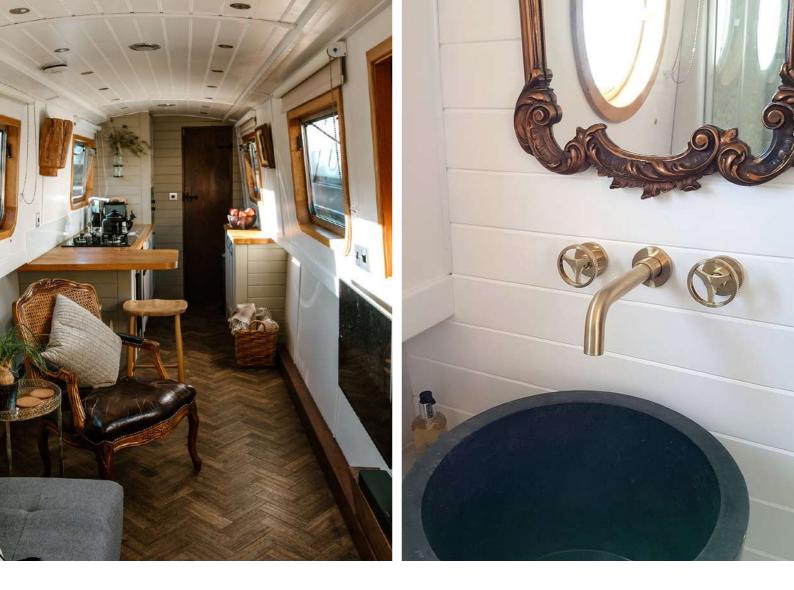

## CHALKHILL BLUE

Chalkhill Blue is flooded with soothing, natural light.

The interior has a calming Scandinavian feel, although Chalkhill Blue is an eclectic home to antiques from England and France, too.

Warm cold hands beside an authentic Godin stove and refresh in a shower lined with Travertine.

What an amazing experience. Absolutely beautiful boats with all the luxuries you need to make for a perfect holiday.